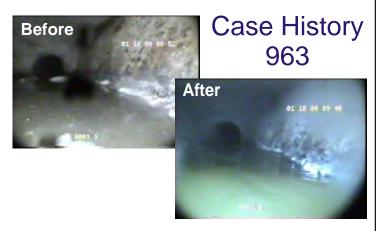

## "Jet Wash is the best grease control product that I have tried. It works great. Less Grease"

To reorder call: **1-800-242-7694** Or visit: **www.northwoodstm.com** 

These before and after photographs show the performance of Jet Wash in an 8 inch sewer.