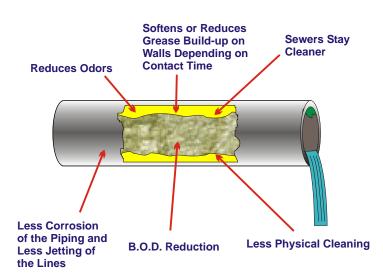

## **Benefits of Jet Wash:**

- Liquefies grease on contact
- Foams well for better contact
- Safe for Waste Treatment Systems
- Grease will not recoagulate
- Bacteria stay in the sewers
- Non petroleum formulation
- Bacteria clean downstream
- Concentrated, 1 to 100 gals of water
- Reduces time to clean
- Reduces the frequency of cleaning
- Convenient packaging
- Less corrosion in pipes
- Frees crews for other jobs
- Non-hazardous
- Environmentally friendly